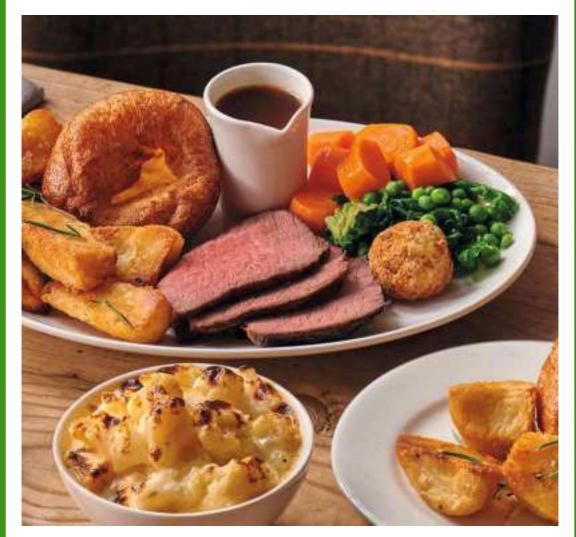

Tuck in to the best roast in town. Choose from our three succulent meats... or why not have all 3? (1,381kcal)

Served every Sunday 12-6pm.#

All our roasts are served with crispy roast potatoes, a golden Yorkshire, stuffing, a selection of vegetables & gravy, unless otherwise stated.

### Reef

Sourced from British & Irish farms (1.451kcall)

# ADD BOTTOMLESS FAVOURITES TO YOUR ROAST FOR 1.00 $\circ$

Tuck into unlimited portions of our crispy roast potatoes (274kcal per portion), golden Yorkshires (121kcal per piece) & gravy (18kcal per portion)

## SIDES

Cauliflower Cheese () (236kcal)

1.99

Choose from our 3 delicious meats:

Beef (705kcal)

Turkey (610kcal)

Gammon (661kcal)

Served with roast potatoes, a selection of vegetables, golden Yorkshire & gravy.