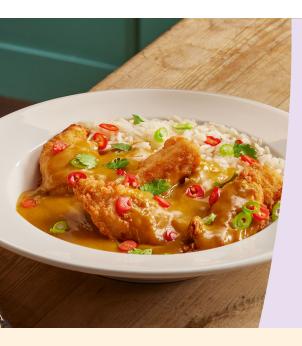

#### **Chicken Katsu Curry**

Chicken goujons topped with our signature curry sauce, served with white rice (635kcal)