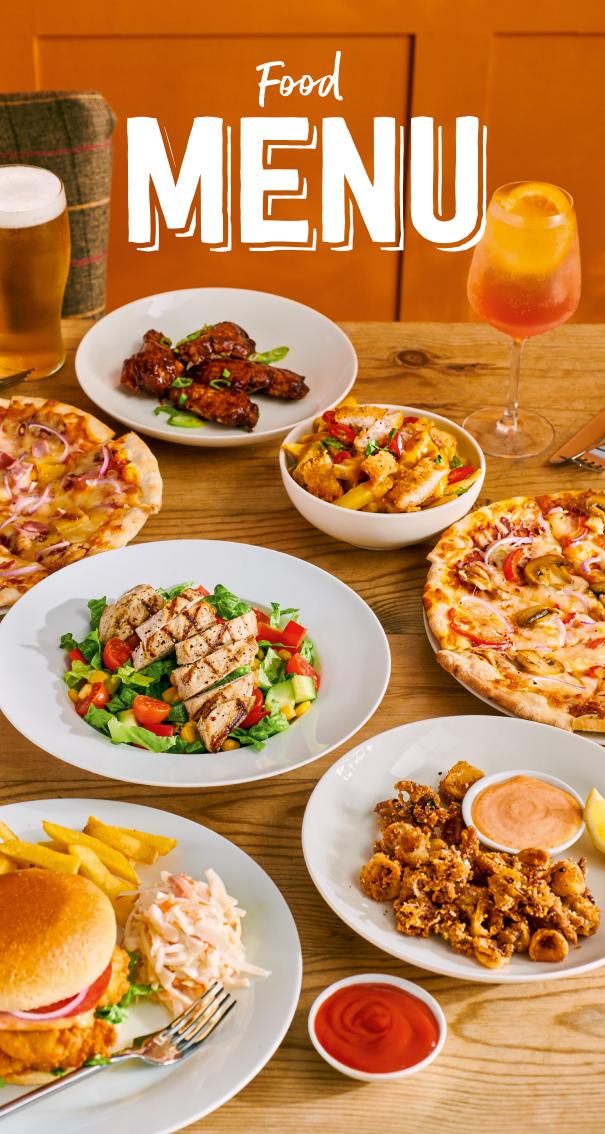

### arters & SHAR

#### **Crispy Chicken Goujons**

Served with smoky BBQ sauce (429kcal)

#### **Loaded Potato Dippers**

With cheese & bacon. Served with reduced-fat soured cream (428kcal)



#### **Garlic & Herb Mushrooms**

Served with smoky BBQ sauce (442kcal)

#### Classic Prawn Cocktail"

Served with malted bread (369kcal)

#### Tomato Soup V

Served with garlic & herb croutons (226kcal)

Garlic Bread ♥ (350kcal)

♠ Add cheese ♥ (+196kcal)

#### **Sharing Platter**

Crispy chicken goujons, garlic & herb mushrooms, beer-battered onion rings§, cheesy potato dippers and garlic bread. Served with spicy mayo, reduced-fat soured cream & smoky BBQ sauce (1,442kcal serves 2,721kcal per serve)

#### Crispy Chicken Wings

Smothered in BBQ sauce (387kcal)

#### Loaded Nachos 0

With nacho ch