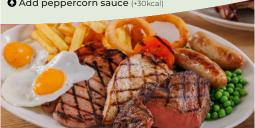

## Great GRILLS.

30-day-aged British & Irish beef, served with skin-on chips, grilled tomato, beer-battered onion rings<sup>5</sup> & peas. Swap chips & onion rings for a fresh mixed salad. (-430kcal)

8oz\* Rump Steak (848kcal)

8oz\* Sirloin Steak (848kcal)

♠ Add peppercorn sauce (+30kcal)

#### **Mixed Grill**

4oz\* rump steak, two pork sausages, half a chicken breast, half a gammon steak. Served with beer-battered onion rings<sup>§</sup>, grilled tomato, two fried eggs, peas & skin-on chips (1,564kcal)

• Upgrade your 4oz\* steak to an 8oz\* steak (+160kcal)

• Add peppercorn sauce (+30kcal)