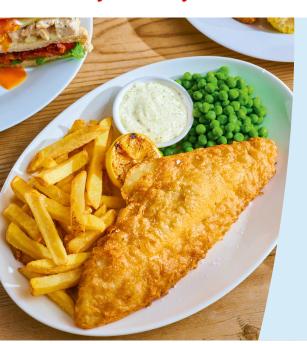

#### Beer-Battered Haddock & Chips⁵\*\* Ø 12.79

Battered in house and served with tartare sauce and your choice of peas (1,217kcal) or mushy peas (1,255kcal)

◆ Add white bread & butter ♥ (+258kcal)

11.09

#### Fish & Chips\*\*

Served with tartare sauce & your choice of peas (912kcal) or mushy peas (950kcal)