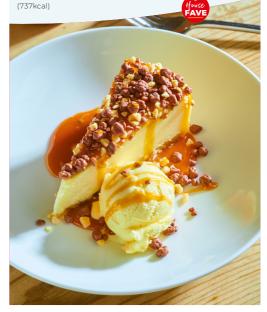

#### NEW Cheesecake with Cadbury® Crunchie O

Baked New York style cheesecake, topped with Cadbury® Crunchie pieces & caramel sauce. Served with vanilla ice cream