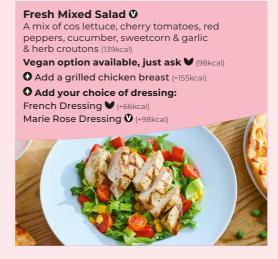

rispy Chicken Wings

Smothered in BBQ sauce (387kcal)

#### Loaded Nachos 0

With nacho cheese sauce, red chillies, tomato salsa & reduced-fat soured cream (471kcal)

Add chipotle beef chilli (+129kcal)



### ub CLASSICS

#### Classic Beef Lasagne

Served with a mixed salad & garlic bread (793kcal)

#### Squash, Spinach

#### & Ricotta Lasagne 🗸

Served with a mixed salad & garlic bread (730kcal)

#### **Smothered Chicken**

Topped with bacon, cheese & smoky BBQ sauce. Served with skin-on chips, coleslaw, garlic bread a salad garnish (938kcal)

• Upgrade to double-smothered chicken



#### Creamy Chicken & Pulled Ham Pie

With a cheesy crumb topping served with skin-on chips & peas (1,209kcal)

#### Beef & Ale Pie§

Served with mash (1,007kcal) or skin-on chips (1,094kcal), peas & gravy





All our burgers are served in a brioche-style bun with skin-on chips & coleslaw, unless otherwise stated. Swap your bun for a fresh mixed salad. (-136kcal)

#### **Big Stack Burger**

Two 1/4lb\* steak burgers, Cheddar, lettuce, gherkin, red onion & burger sauce (1,332kcal)



#### Cheese & Bacon Burger

A 1/4lb\* steak burger with tomato, lettuce,

gherkin, red onion & burger sauce (1,058kcal)

#### **NEW** Spicy Chicken Burger

A stack of crunchy chicken goujons with spicy mayo (1,125kcal)

Swap to grilled chicken breast (910kcal)

#### The Vegan Burger V

GARDEN GOURMET® Sensational™ burger with a Violife slice, lettuce, red onion & burger sauce



1/4lb\* Steak Burger (214kcal) Streaky Bacon x2 (63kcal) Cheese Slice **0** (83kcal)

Vegan Burger with Violife Slice ♥ (281kcal) THIS™