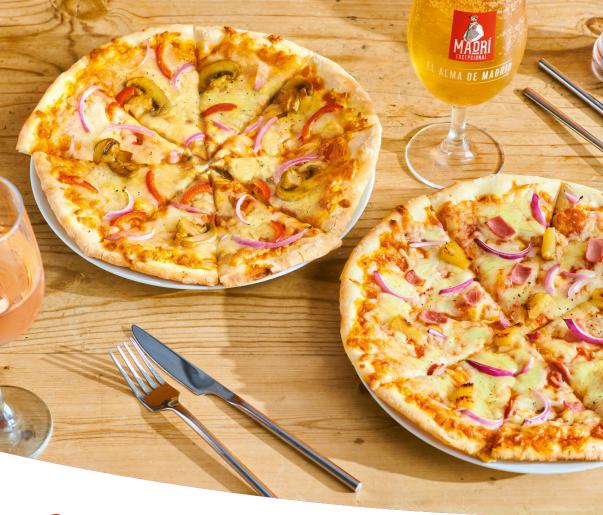

## Create YOUR OWN Pizza

Available Monday to Saturday\*

### 12" Margherita base with your choice of 3 toppings (878kcal)

Pepperoni (+130kcal)
Ham¹ (+40kcal)
Mushroom • (+23kcal)
Chicken (+77kcal)

Red Onion (+8kcal)

Red Pepper **①** (+6kcal)
Tomato **①** (+12kcal)
Fresh Red Chilli **①** (+1kcal)
Pineapple **①** (+22kcal)