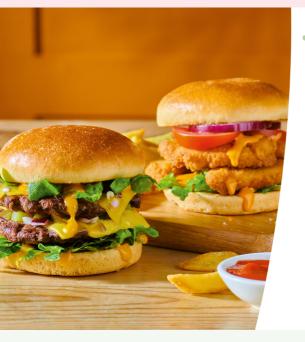

#### **Big Stack Burger**

Two 1/4lb\* steak burgers, Cheddar, lettuce, gherkin, red onion & burger sauce (1,332kcal)

#### Cheese & Bacon Burger

A 1/4lb\* steak burger with tomato, lettuce,

gherkin, red onion & burger sauce (1,058kcal)

#### **NEW** Spicy Chicken Burger

A stack of crunchy chicken goujons with spicy mayo (1,125kcal)

Swap to grilled chicken breast (910kcal)

#### Cheeseburger

1/4lb\* steak burger with Cheddar and burger sauce in a brioche-style bun. Served with skin-on chips & coleslaw (995kcal)

- Add a 1/4lb\* steak burger (+214kcal)
- ◆ Add a cheese slice (+83kcal)
- Add streaky bacon x2 (+63kcal)