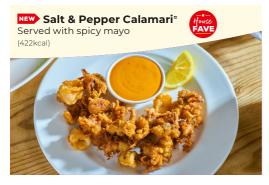

### arters & SHAR

#### **Crispy Chicken Goujons**

Served with smoky BBQ sauce (429kcal)

#### **Loaded Potato Dippers**

With cheese & bacon. Served with reduced-fat soured cream (428kcal)



#### **Garlic & Herb Mushrooms**

Served with smoky BBQ sauce (442kcal)

#### Classic Prawn Cocktail"

Served with malted bread (369kcal)

#### Tomato Soup V

Served with garlic & herb croutons (226kcal)

Garlic Bread ♥ (350kcal)

♠ Add cheese ♥ (+196kcal)

#### **Sharing Platter**

Crispy chicken goujons, garlic & herb mushrooms, beer-battered onion rings§, cheesy potato dippers and garlic bread. Served with spicy mayo, reduced-fat soured cream & smoky BBQ sauce (1,442kcal serves 2,721kcal per serve)

#### Crispy Chicken Wings

Smothered in BBQ sauce (387kcal)

#### Loaded Nachos 0

With nacho cheese sauce, red chillies, tomato salsa & reduced-fat soured cream (471kcal)

Add chipotle beef chilli (+129kcal)



### ub CLASSICS

#### Classic Beef Lasagne

Served with a mixed salad & garlic